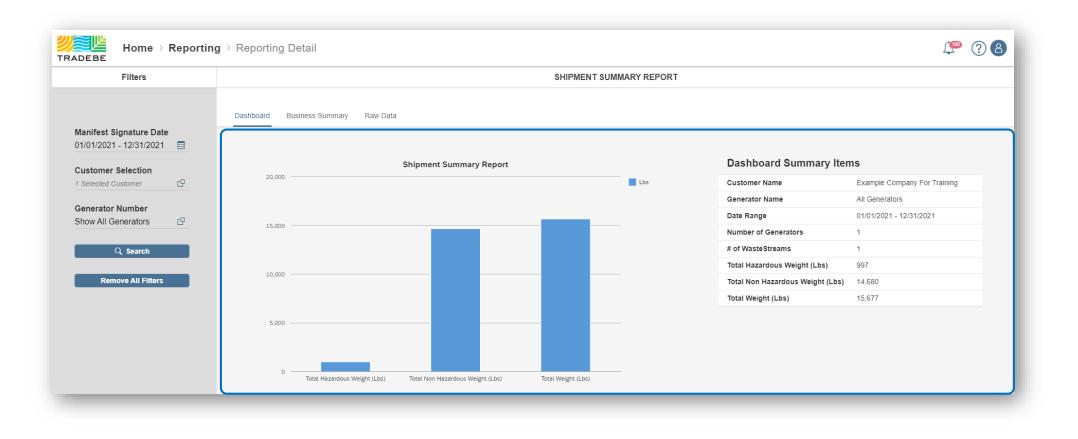

### Reporting | Report Views

**1** There are three types of view for the Shipment Summary Report:

- a Dashboard
- Business Summary
- c Raw Data

Change from one view to another using the upper bar.

**1 a Dashboard View** provides a visual chart and a summary of the volumes shipped to us for the selected date range, customer and generator(s).