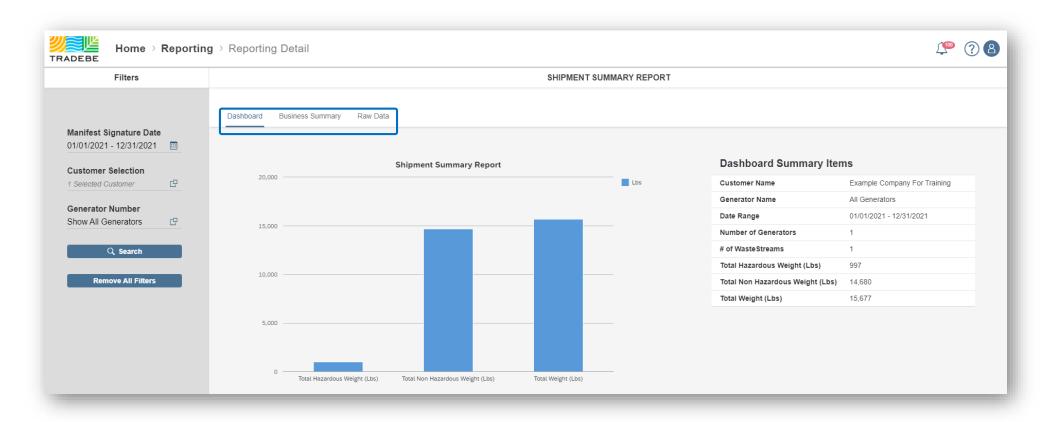

### Reporting | Report Views

**1** There are three types of view for the Shipment Summary Report:

- a Dashboard
- Business Summary
- c Raw Data

Change from one view to another using the upper bar.

**1 a Dashboard View** provides a visual chart and a summary of the volumes shipped to us for the selected date range, customer and generator(s).