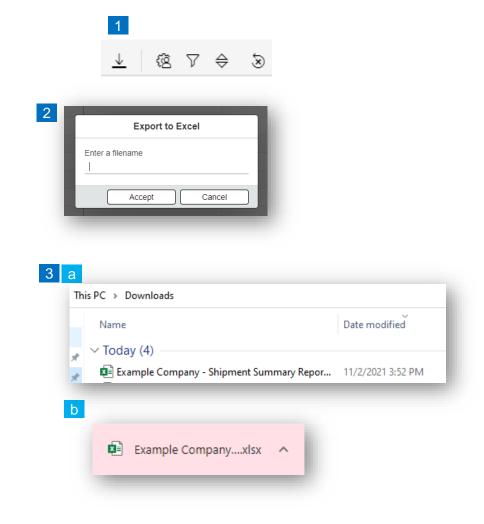

#### **Export Raw Data View**

- Export list to Excel by clicking on the download button ⊥.
- 2 Enter a File Name in the pop-up to save the document in your computer.
- The file will save in your computer in the 'Downloads' folder. 
  It will also appear at the bottom-left of your screen when completed.