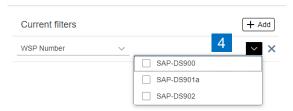

#### Filtering

**1** Select the 'Filtering' icon  $\nabla$ .

2 Select 'Add + Add .

- 3 Select the column that will be filtered from the left drop-down list.
- 4 Select specific item(s) to filter from the right drop-down list, then "Apply".

5 To clear all filters, click on the icon 🗟.

| Current filters      | 2 + Add      |
|----------------------|--------------|
| 3                    | ~>           |
| Generator Number     |              |
| Generator Name       |              |
| Generator Address    |              |
| Generator EPA ID     |              |
| WSP Number           |              |
| WSP Name             |              |
| Into Plant           |              |
| Disposal Fac. EPA ID | Apply Cancel |