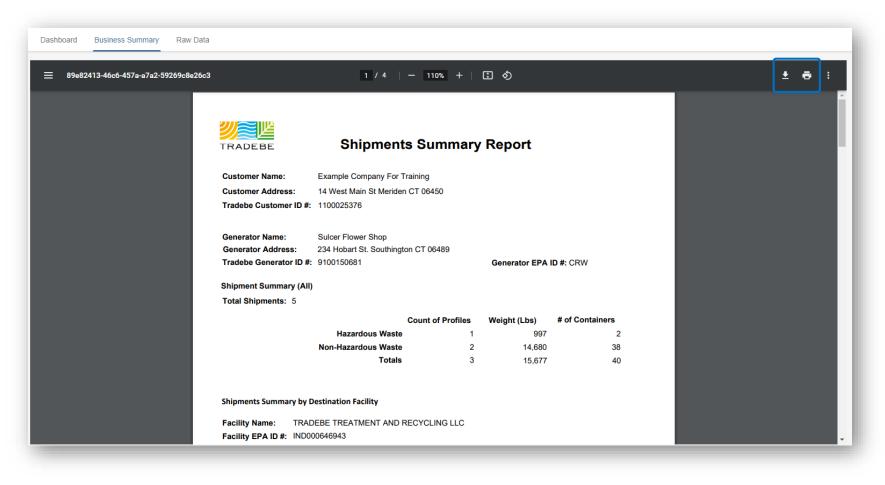

**1 b** Business Summary View provides a summary of the shipments made to each of our facilities for the selected date range, customer and generator(s). This report can be downloaded or printed.

- 1. **Customer** The data included in the report will correspond to a single customer record only. The Customer Name and Address will be displayed on the report.
- 2. Tradebe Customer ID# Is the number assigned by Tradebe to the customer record within the Tradebe system. *Note: a customer record can have one or more generators associated with it.*
- **3. Generator** One or more Generator(s) can be included in the report. The Generator(s) Name and Address will be displayed on the report.
- 4. Tradebe Generator ID# Is the number assigned by Tradebe to the generator record within the Tradebe system.
- 5. Manifest Signature Date The user will select the date range for which the report will be run.
- 6. Generator EPA ID# Federal ID# for the generator. This information is originally communicated to Tradebe by the generator and is stored in the Tradebe system.
- 7. Shipments Summary (All) This section of the report summarizes the number of shipments during the selected date range and compiles the data by total categories of Profiles, Weight and Containers. The data is further organized by Hazardous and Non-Hazardous waste designations.

- 8. Shipments Summary by Destination Facility This section of the report organizes the data by the destination facility the wastes are shipped to.
- 9. Generator Profile Name This is the common name of the waste stream. The name displayed corresponds to what has been previously established in the waste stream Profile by the Generator and is stored in the Tradebe system.
- 10. Generator Profile Number This is a number for the profile that has been assigned by the generator. The number displayed corresponds to what has been previously established in the waste stream Profile by the Generator and is stored in the Tradebe system. In some cases, a generator may not assign a number and this field may be left blank.
- 11. Management Method Code This code identifies how the waste was managed at the Tradebe facility.
- **12.** Weight This is the total weight in pounds of the shipped and managed waste stream.
- **13.** *#* of Containers This is the total number of containers shipped and managed.