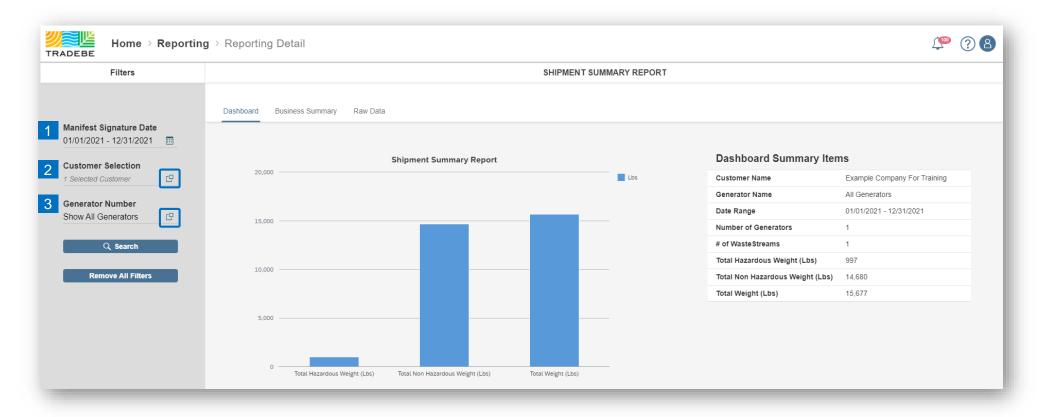

## Reporting | Filters

- 1 Select **Date Range** in the Filters section on the left side, based on "Manifest Signature Date".
- 2 **Customer Selection** will default to the one selected in the Home Screen. To change it, "Remove All Filters" and choose a different Customer ID using the browsing option **D**.
- **3** By Default, "**All Generators**" will be selected. A specific Generator can be chosen with the browsing option 🕒.

### Reporting | Report Views

**1** There are three types of view for the Shipment Summary Report:

- a Dashboard
- Business Summary
- c Raw Data

Change from one view to another using the upper bar.

**1 a Dashboard View** provides a visual chart and a summary of the volumes shipped to us for the selected date range, customer and generator(s).